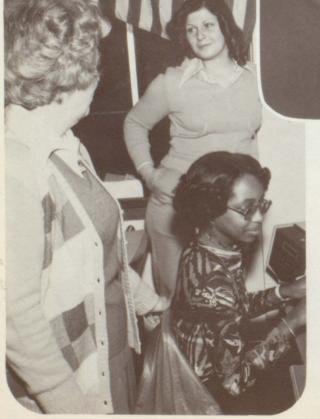

# Essex Extra

Mr. Walton and the E.E. reporters.

Miss Nickens, Director of Nurses at Columbus Hospital, entreats the newly capped PN's the need for professionalism. Listening attentively (L.R.) are Mrs. Risinger, Principal and Miss Fitchett, Coordinator.