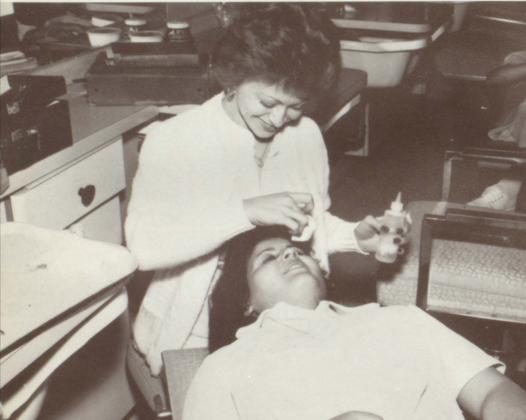

Surprise! Your conversation has just been taped.

A perfect picture Ovias, for the "I feel good" commercial.

Page 50

The five faces of learning — Felicia, Denise, Carol, Lorraine, and Pamela

Isn't this great! We get to sit on these desks.