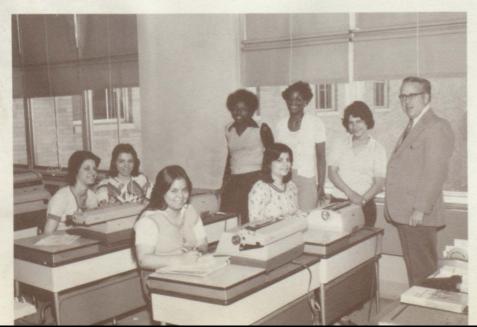

#### Whose got time for talking?

Mary Titus is being instructed by Miss Lehman on the "how" of date stamping.

Bookworm Officers (L-R) L. Janczewski, S. Marten, B. Good — President, M. Bido, D. McDuffie, and C. Petratos.