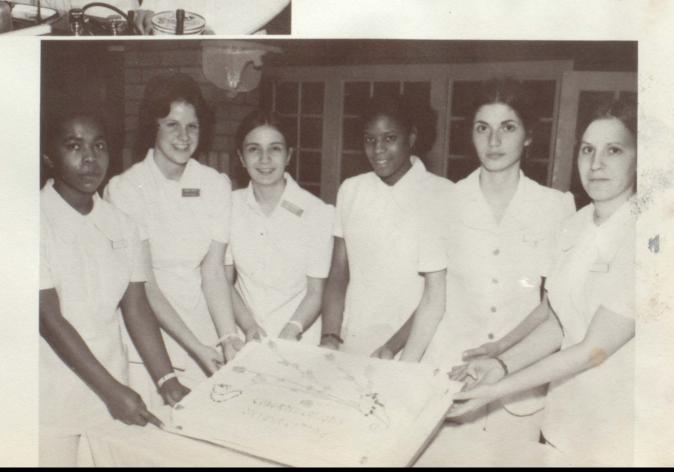

# Essex Extra

Mr. Walton and the E.E. reporters.

Miss Nickens, Director of Nurses at Columbus Hospital, entreats the newly capped PN's the need for professionalism. Listening attentively (L.R.) are Mrs. Risinger, Principal and Miss Fitchett, Coordinator.