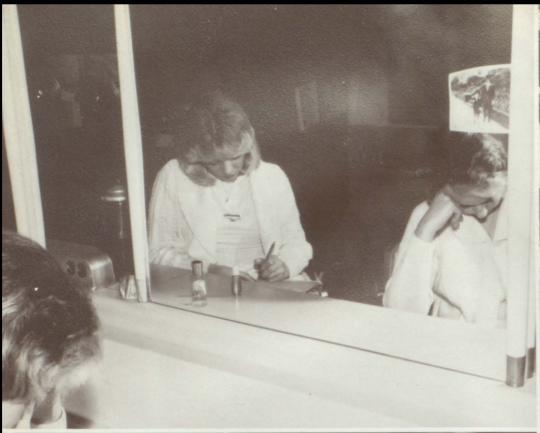

Hey Rowena, how about a piece for your friend Teresa?

Mrs. Siska instructs Brenda on the Mag-card machine, while Cathy waits her turn.

Oops Toni, your "stylus" slipped!

My pride, my joy - Sabbath.

How about that, we get to do the bulletin boards again!