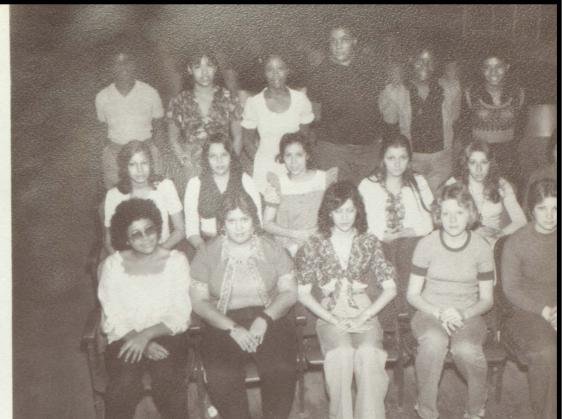

Smiles for the photographer, courtesy of Margie, Carmen, Cecelia, Deborah.

"Miss Ruberta, may I take this test tomorrow?"

Mr. Helmstaedter explains one of his questions to Rae.

If she pulls my hair once more - KAPOW!