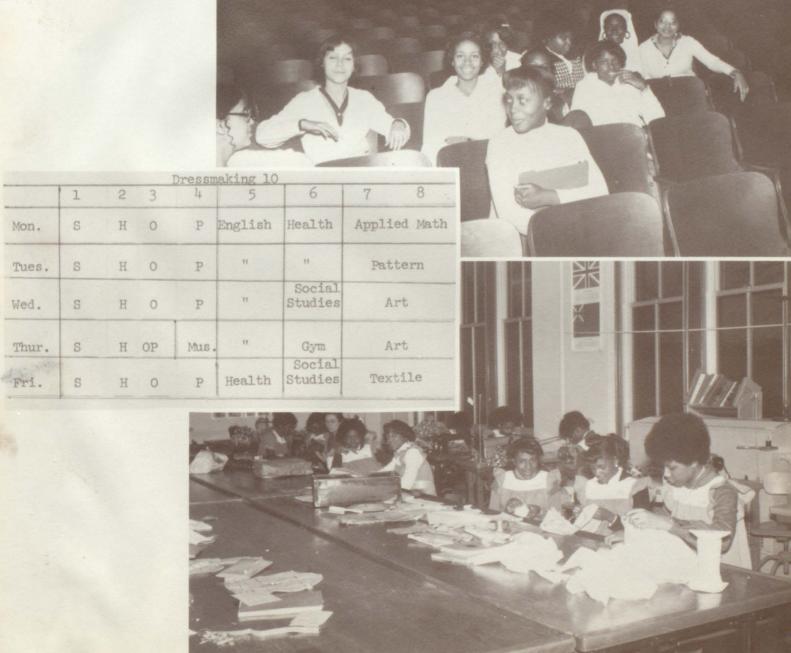

#### BUSINESS MACHINES ... JUNIORS

What A Difference
The Decimal Makes!

"A Stitch In Time

Saves Nine."

DRESSMAKING ... JUNIORS