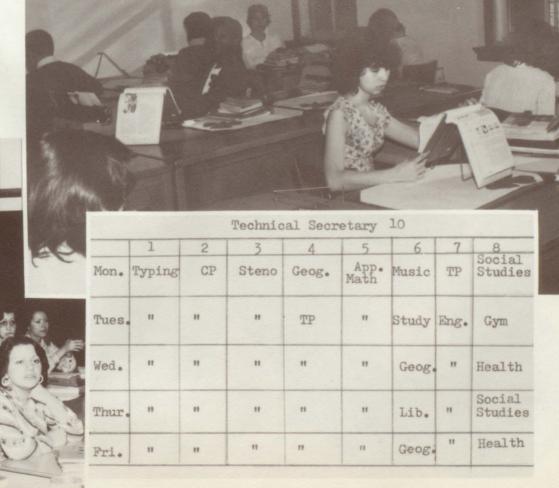

#### Paint Me A Picture, Please.

You ain't got a thing if you ain't got that . . .

TECHNICAL SECRETARY.

NO LOOKING AT THE KEYS!

JUNIORS

... speed,
accuracy
and
Vo cab u lary.

MISS EDMISON