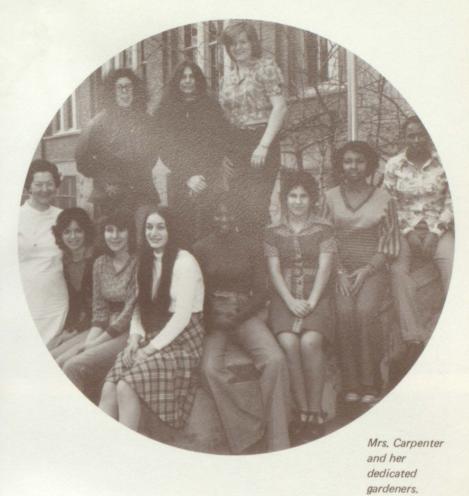

t for a day?

















Too many cooks don't spoil the broth here — right Mr. Theos?







Top: Mrs. Valvano Center: Mrs. Cordosco Mrs. Conti Bottom: Mrs. DeStefano Mrs. Caprio

We would like to introduce you to the 3 to 10 p.m. staff: (L-R) Mrs. Bamford, A. Divito, J. Jovino, P. Morley, A. Redding, J. Eid, and C. Armeno.





Messrs. Goione and Madonna are busy replacing "door checks."



Thanks for the Bell Tel commercial Mr. Bettelli. We agree with you — it's not the "fingers" that do the walking.



Mr. Shriver keeps the boiler steaming.



Caption - A picture that says it all!

# CAFETERIA & CUSTODIAL STAFF



Glee Club



Mrs. Rose puts it all together.



Mrs. Pratt provided the delightful music, while Mrs. Brunetto complimented the program with her songs.



# Ecology Club





Mr. Shriver — where would we gardners be without thee?



# Essex Extra

Mr. Walton and the E.E. reporters.



































Miss Nickens, Director of Nurses at Columbus Hospital, entreats the newly capped PN's the need for professionalism. Listening attentively (L.R.) are Mrs. Risinger, Principal and Miss Fitchett, Coordinator.





Top (L-R) Shirley Lang, Patricia Davis, Evelyn Asbury, Mary Martin.

Center (L-R) Annie Farmer, Ivery Simpkins, Vera Howard, Barbara Graham, Susie Jackson.

Bottom (L-R) Margaret Pettus, Mary Johnson, Gloria Barlow, Mildred Collins, Francis Sanders, Lula White.

Poor nutrition verses mental anguish — you guessed it — quick energy won!





Top: (L-R) Patricia Baumgardner, Rebbecca Beaver, Martha Lynch, Nellie Harper, Domonia Prophete, Gla