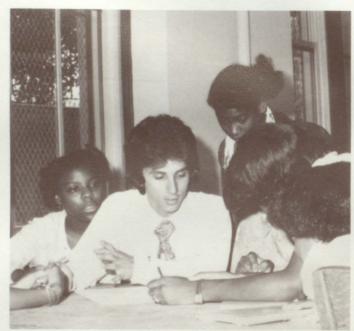

Smiles for the photographer, courtesy of Margie, Carmen, Cecelia, Deborah.

"Miss Ruberta, may I take this test tomorrow?"

Mr. Helmstaedter explains one of his questions to Rae.

If she pulls my hair once more - KAPOW!