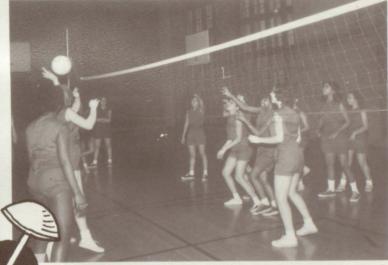

# Success

In singles, doubles, or groups

one's capability seeps through.

Page 41

Yolanda really enjoyed that book!

An informal chat with their Homeroom Teacher, Miss Postar.

"It's great being the manager," says Maria, "but believe-you-me it's no easier on the feet."