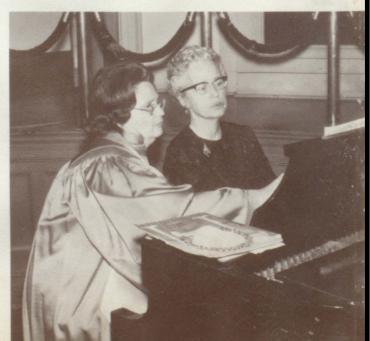

# CAFETERIA & CUSTODIAL STAFF

Glee Club

Mrs. Rose puts it all together.

Mrs. Pratt provided the delightful music, while Mrs. Brunetto complimented the program with her songs.