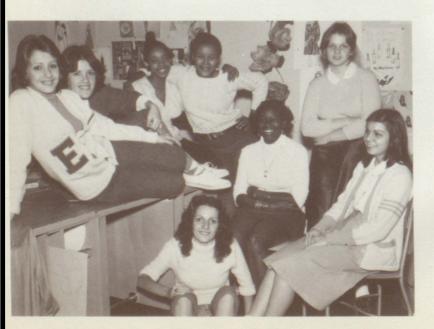

# All in together girls-how do you like

# the FIFTIES girls-just for a day?

Too many cooks don't spoil the broth here — right Mr. Theos?

Top: Mrs. Valvano Center: Mrs. Cordosco Mrs. Conti Bottom: Mrs. DeStefano Mrs. Caprio

We would like to introduce you to the 3 to 10 p.m. staff: (L-R) Mrs. Bamford, A. Divito, J. Jovino, P. Morley, A. Redding, J. Eid, and C. Armeno.