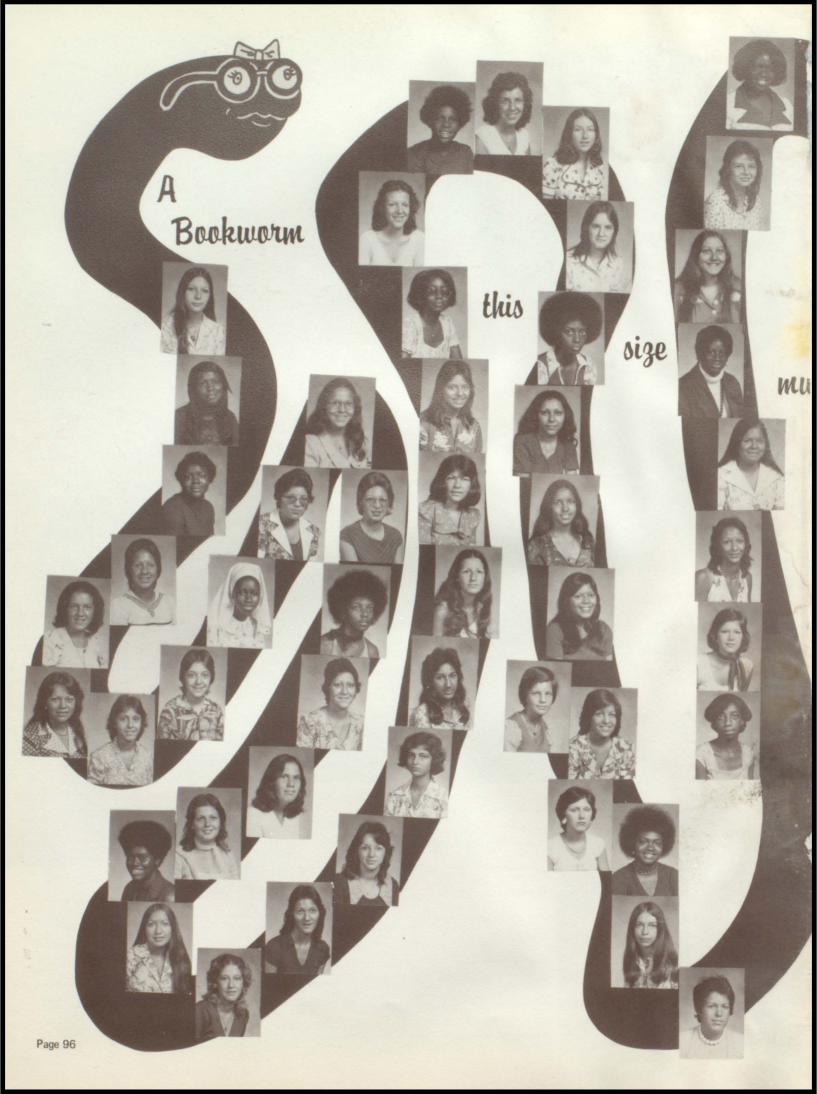

# Success

In singles, doubles, or groups

one's capability seeps through.

Page 41

Yolanda really enjoyed that book!

An informal chat with their Homeroom Teacher, Miss Postar.

"It's great being the manager," says Maria, "but believe-you-me it's no easier on the feet."

#### Whose got time for talking?

Mary Titus is being instructed by Miss Lehman on the "how" of date stamping.

Bookworm Officers (L-R) L. Janczewski, S. Marten, B. Good — President, M. Bido, D. McDuffie, and C. Petratos.