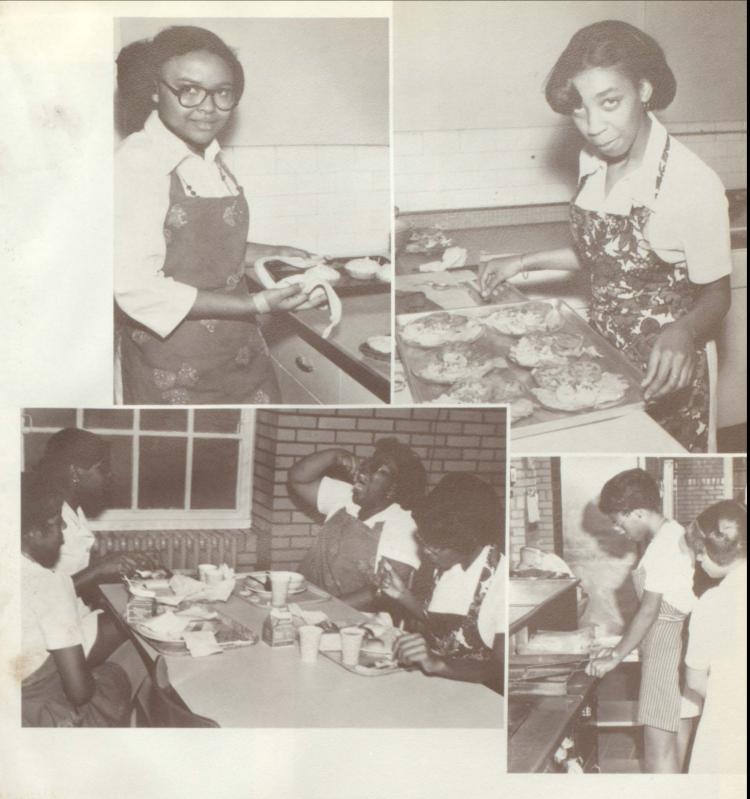

Surprise! Your conversation has just been taped.

A perfect picture Ovias, for the "I feel good" commercial.

Page 50

The five faces of learning — Felicia, Denise, Carol, Lorraine, and Pamela

Isn't this great! We get to sit on these desks.

Debra is serving the soup du jour pev ou pa.

Sad but true Brenda, just one more day 'til graduation.

The proof of the cake is in the eating — yeah!

Ye gads, it looks like 1950!

A penny for your thoughts.

She's got L'eggs - great commercial Martha.