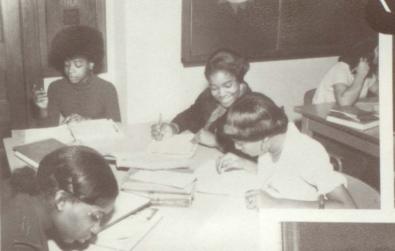

# Success

In singles, doubles, or groups

one's capability seeps through.

Page 41

Yolanda really enjoyed that book!

An informal chat with their Homeroom Teacher, Miss Postar.

"It's great being the manager," says Maria, "but believe-you-me it's no easier on the feet."

Smiles for the photographer, courtesy of Margie, Carmen, Cecelia, Deborah.

"Miss Ruberta, may I take this test tomorrow?"

Mr. Helmstaedter explains one of his questions to Rae.

If she pulls my hair once more - KAPOW!