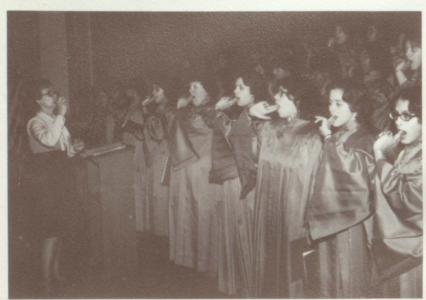

# CAFETERIA & CUSTODIAL STAFF

Glee Club

Mrs. Rose puts it all together.

Mrs. Pratt provided the delightful music, while Mrs. Brunetto complimented the program with her songs.