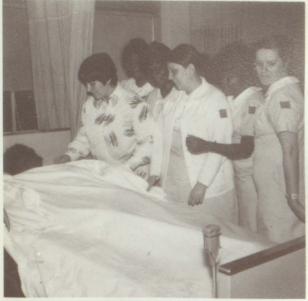

# Essex Extra

Mr. Walton and the E.E. reporters.

Miss Nickens, Director of Nurses at Columbus Hospital, entreats the newly capped PN's the need for professionalism. Listening attentively (L.R.) are Mrs. Risinger, Principal and Miss Fitchett, Coordinator.