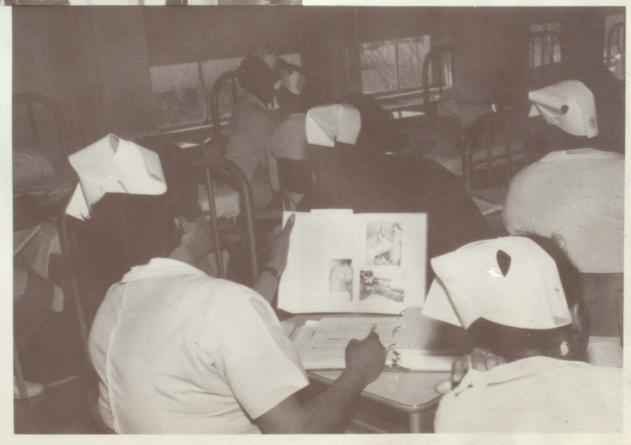

# Essex Extra

Mr. Walton and the E.E. reporters.

Miss Nickens, Director of Nurses at Columbus Hospital, entreats the newly capped PN's the need for professionalism. Listening attentively (L.R.) are Mrs. Risinger, Principal and Miss Fitchett, Coordinator.