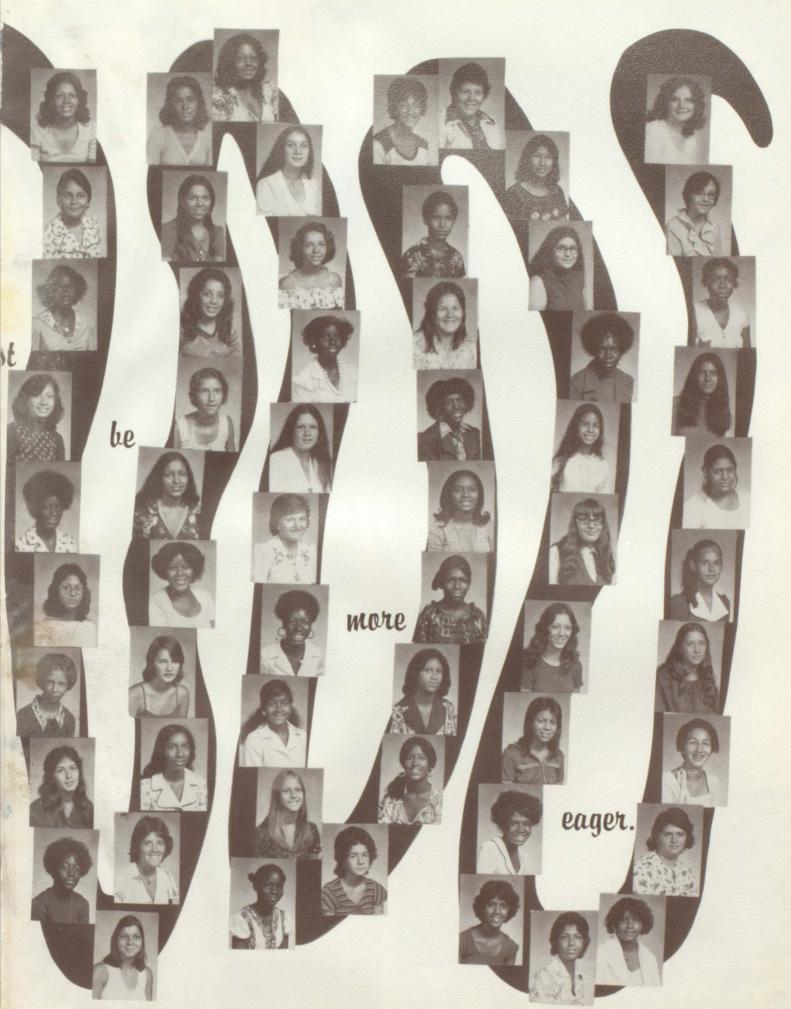

# Success

In singles, doubles, or groups

one's capability seeps through.

Page 41

Yolanda really enjoyed that book!

An informal chat with their Homeroom Teacher, Miss Postar.

"It's great being the manager," says Maria, "but believe-you-me it's no easier on the feet."

#### Whose got time for talking?

Mary Titus is being instructed by Miss Lehman on the "how" of date stamping.

Bookworm Officers (L-R) L. Janczewski, S. Marten, B. Good — President, M. Bido, D. McDuffie, and C. Petratos.