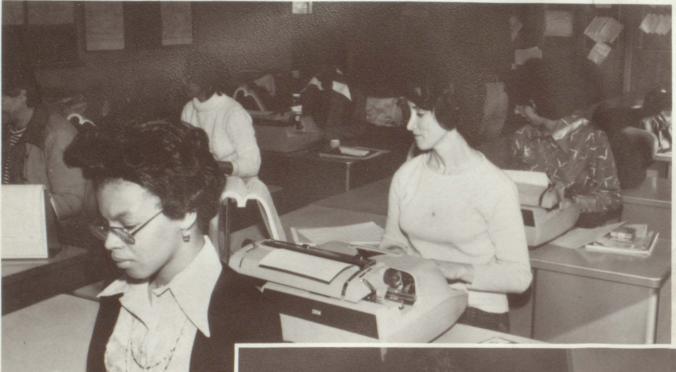

#### Whose got time for talking?

Mary Titus is being instructed by Miss Lehman on the "how" of date stamping.

Bookworm Officers (L-R) L. Janczewski, S. Marten, B. Good — President, M. Bido, D. McDuffie, and C. Petratos.