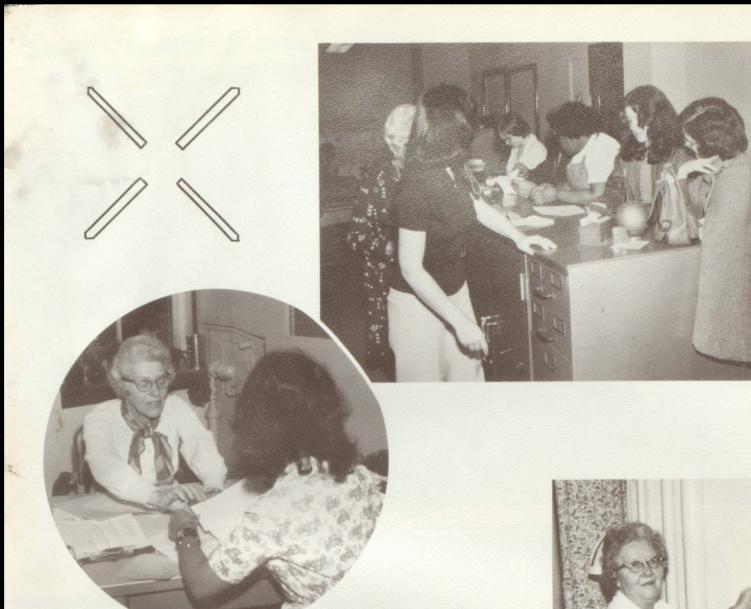

# Essex Extra

Mr. Walton and the E.E. reporters.

Miss Nickens, Director of Nurses at Columbus Hospital, entreats the newly capped PN's the need for professionalism. Listening attentively (L.R.) are Mrs. Risinger, Principal and Miss Fitchett, Coordinator.