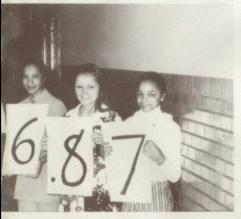

Rae and Geraldine

Pensive, bored, ignored, and genuine interest, that's individuality!

tive.

The gal in the center, flanked by Susan and Catherine, represents the top saleswomen with a winning total of \$1,549.16.