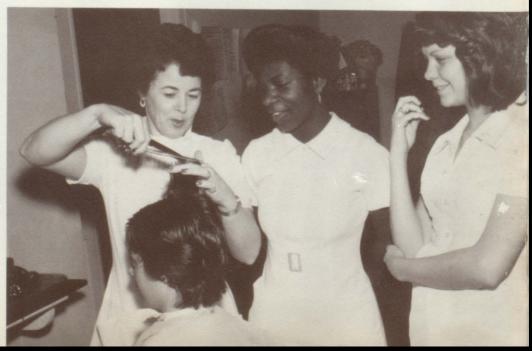

Smiles for the photographer, courtesy of Margie, Carmen, Cecelia, Deborah.

"Miss Ruberta, may I take this test tomorrow?"

Mr. Helmstaedter explains one of his questions to Rae.

If she pulls my hair once more - KAPOW!

Rae and Geraldine

Pensive, bored, ignored, and genuine interest, that's individuality!

tive.

The gal in the center, flanked by Susan and Catherine, represents the top saleswomen with a winning total of \$1,549.16.