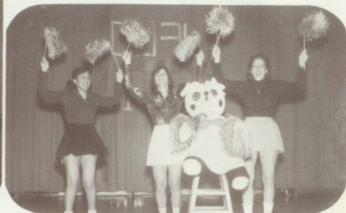

That's the trouble with those shutter-bugs Arlene, Elizabeth, Lydia, and Kathy — when they're ready you're not.

Rehearsing for THE program are gals, panda, and pom-pom. (L-R) Phyllis, Kathy, Angela, Mary, and Joellen.