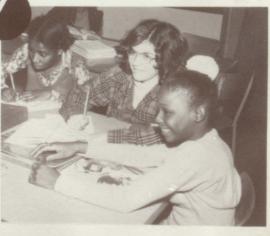

#### Whose got time for talking?

Mary Titus is being instructed by Miss Lehman on the "how" of date stamping.

Bookworm Officers (L-R) L. Janczewski, S. Marten, B. Good — President, M. Bido, D. McDuffie, and C. Petratos.